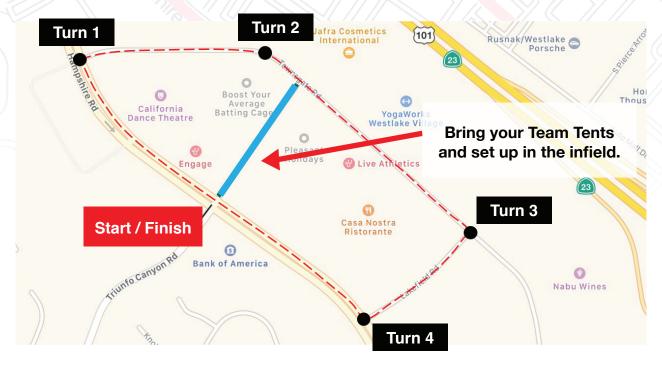

## **Barry Wolfe Grand Prix**

Westlake Village | Sunday, May 28<sup>™</sup>

For infield access, take the 101 to Westlake Blvd (exit #40). Go south on Westlake to Townsgate Rd. (first right, before Hampshire). Turn Right and proceed to Triunfo Canyon Rd. Course is on the left side, Traffic control will assist you on crossing the course once races have begun. Vehicle access: All other vehicles park in designated zones outside the course. If you would like additional information email us at <a href="mailto:grace@seriouscycling.com">grace@seriouscycling.com</a>.

#### Course

For detailed information visit our Strava Route: https://www.strava.com/routes/2953749863818480886

#### **Directions**

Take 101 to Westlake Blvd (exit #40), go south on Westlake Blvd to Hampshire Rd. Take a right turn and proceed to Lakefield Rd. Parking available in "The Watercourt." **GPS:** 696 Hampshire Rd. Thousand Oaks, CA.